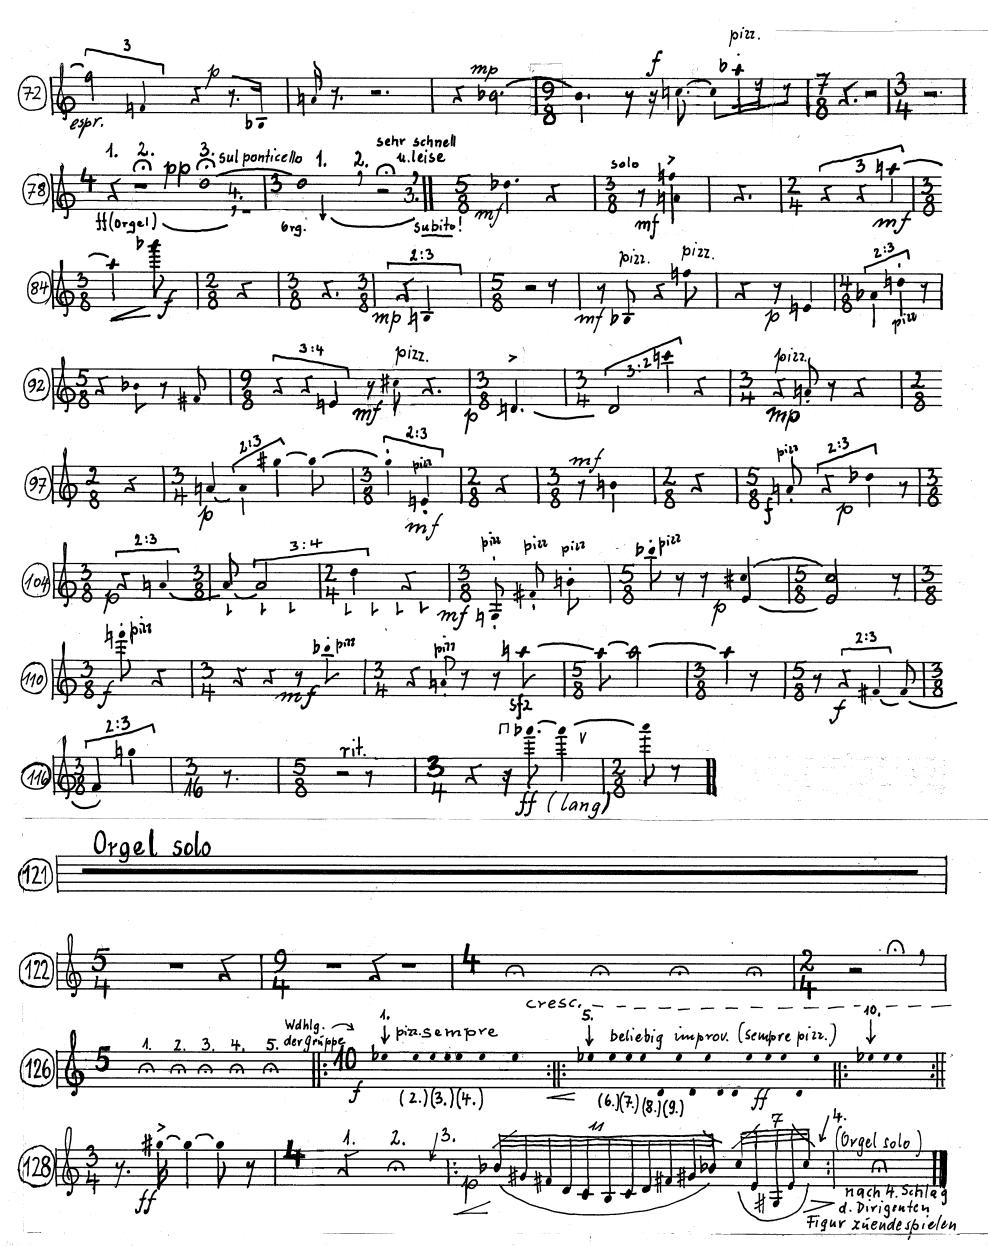

| · ·                                   |                                 |
|---------------------------------------|---------------------------------|
|                                       |                                 |
|                                       |                                 |
|                                       |                                 |
|                                       |                                 |
|                                       |                                 |
|                                       |                                 |
|                                       |                                 |
|                                       |                                 |
|                                       |                                 |
|                                       |                                 |
| · · · · · · · · · · · · · · · · · · · |                                 |
|                                       | 11.10 1002000                   |
|                                       | Uwe Lohrmann                    |
|                                       |                                 |
|                                       |                                 |
|                                       |                                 |
|                                       |                                 |
|                                       | $-m$ $+$ $\downarrow$ $-1$      |
|                                       | Maintenant                      |
|                                       |                                 |
|                                       |                                 |
|                                       |                                 |
|                                       |                                 |
|                                       |                                 |
|                                       | für Orget u. 10 Soloinstrumente |
|                                       | TUY Uraet u. 10 Sowinstrumente  |
|                                       |                                 |
|                                       |                                 |
|                                       |                                 |
|                                       |                                 |
|                                       |                                 |
|                                       |                                 |
|                                       |                                 |
|                                       |                                 |
|                                       |                                 |
|                                       |                                 |
|                                       |                                 |
|                                       |                                 |
|                                       | 4 Vinling                       |
|                                       | 1. Violine                      |
|                                       | 4. Violine                      |
|                                       | 1. Violine                      |
|                                       | 4. Violine                      |
|                                       | 1. Violine                      |
|                                       | 1. Violine                      |
|                                       | 4. Violine                      |
|                                       | 4. Violine                      |
|                                       | 1. Violine                      |
|                                       | 4. Violine                      |
|                                       | 1. Violine                      |
|                                       | 1. Violine                      |
|                                       | 1. Violine                      |

| -            |                                 |
|--------------|---------------------------------|
|              |                                 |
|              |                                 |
|              |                                 |
| -            | lwe Lohrmann                    |
| · ·          |                                 |
|              |                                 |
| * * *        |                                 |
|              | Maintenant                      |
|              | Haintenant                      |
|              |                                 |
|              |                                 |
|              |                                 |
|              | tur Arad 4 10 Salainstrumente   |
|              | für Orgel u. 10 Soloinstrumente |
|              |                                 |
|              |                                 |
|              |                                 |
|              |                                 |
|              |                                 |
|              |                                 |
|              |                                 |
|              | 1. Viola                        |
| -            |                                 |
|              |                                 |
|              |                                 |
| M            |                                 |
|              |                                 |
| ·            |                                 |
|              |                                 |
|              |                                 |
|              |                                 |
| $_{e}\equiv$ |                                 |
| @ —          |                                 |
| lem(         |                                 |
| Syst         |                                 |
| 12 Systeme   |                                 |
| <i>-</i> `   |                                 |
| Star Nr.     |                                 |
| Star         |                                 |
| a <u> </u>   |                                 |
| <b>4</b> =   |                                 |
| 3109         |                                 |