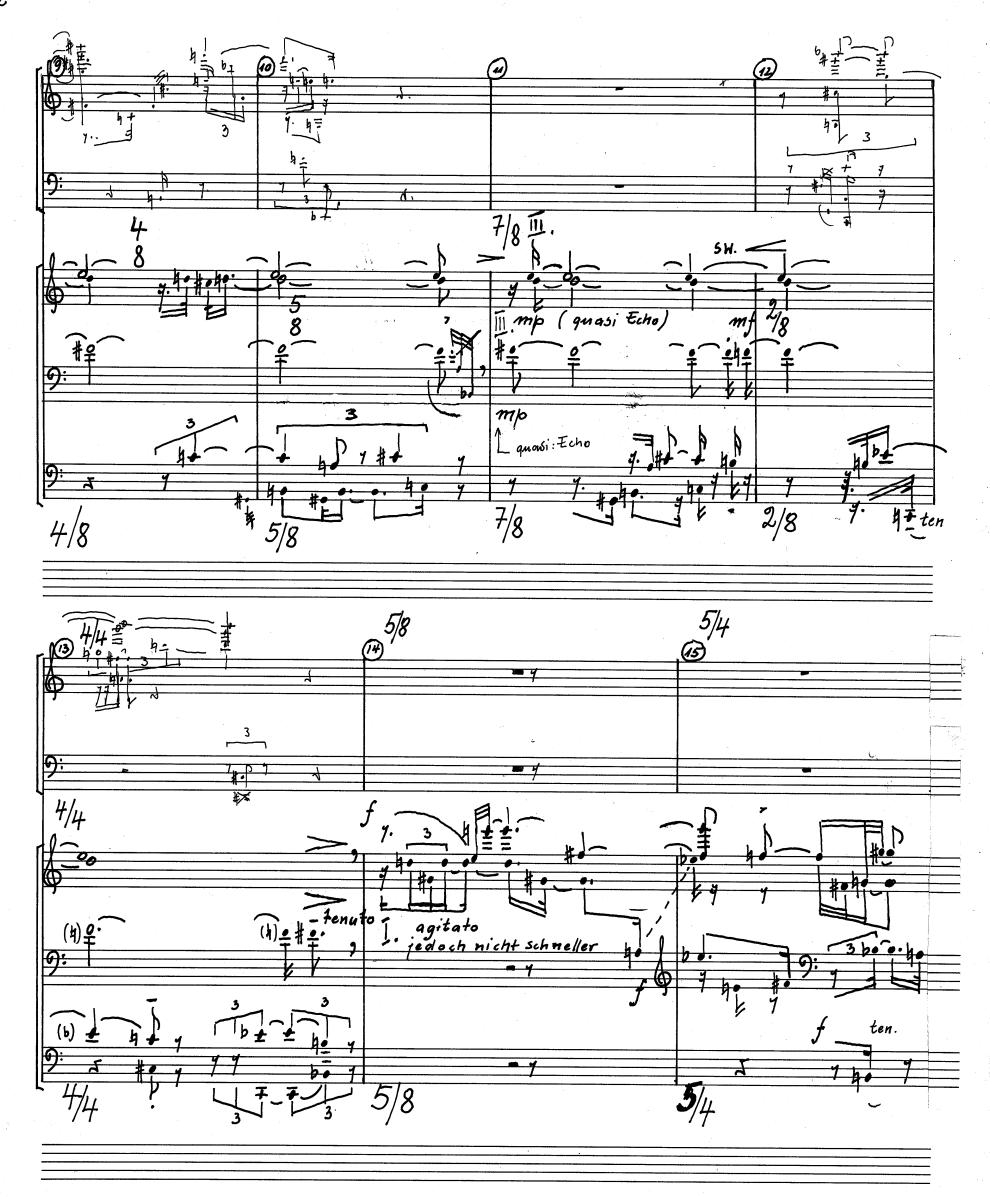

| · ·                                   |                                 |
|---------------------------------------|---------------------------------|
|                                       |                                 |
|                                       |                                 |
|                                       |                                 |
|                                       |                                 |
|                                       |                                 |
|                                       |                                 |
|                                       |                                 |
|                                       |                                 |
|                                       |                                 |
|                                       |                                 |
| · · · · · · · · · · · · · · · · · · · |                                 |
|                                       | 11.10 1002000                   |
|                                       | Uwe Lohrmann                    |
|                                       |                                 |
|                                       |                                 |
|                                       |                                 |
|                                       |                                 |
|                                       | $-m$ $+$ $\downarrow$ $-1$      |
|                                       | Maintenant                      |
|                                       |                                 |
|                                       |                                 |
|                                       |                                 |
|                                       |                                 |
|                                       |                                 |
|                                       | für Orget u. 10 Soloinstrumente |
|                                       | TUY Uraet u. 10 Sowinstrumente  |
|                                       |                                 |
|                                       |                                 |
|                                       |                                 |
|                                       |                                 |
|                                       |                                 |
|                                       |                                 |
|                                       |                                 |
|                                       |                                 |
|                                       |                                 |
|                                       |                                 |
|                                       |                                 |
|                                       |                                 |
|                                       | 4 Vinling                       |
|                                       | 1. Violine                      |
|                                       | 4. Violine                      |
|                                       | 1. Violine                      |
|                                       | 4. Violine                      |
|                                       | 1. Violine                      |
|                                       | 1. Violine                      |
|                                       | 4. Violine                      |
|                                       | 4. Violine                      |
|                                       | 1. Violine                      |
|                                       | 4. Violine                      |
|                                       | 1. Violine                      |
|                                       | 1. Violine                      |
|                                       | 1. Violine                      |

| -            |                                 |
|--------------|---------------------------------|
|              |                                 |
|              |                                 |
|              |                                 |
| -            | lwe Lohrmann                    |
| · ·          |                                 |
|              |                                 |
| * * *        |                                 |
|              | Maintenant                      |
|              | Haintenant                      |
|              |                                 |
|              |                                 |
|              |                                 |
|              | tur Arad 4 10 Salainstrumente   |
|              | für Orgel u. 10 Soloinstrumente |
|              |                                 |
|              |                                 |
|              |                                 |
|              |                                 |
|              |                                 |
|              |                                 |
|              |                                 |
|              | 1. Viola                        |
| -            |                                 |
|              |                                 |
|              |                                 |
| M            |                                 |
|              |                                 |
| ·            |                                 |
|              |                                 |
|              |                                 |
|              |                                 |
| $_{e}\equiv$ |                                 |
| @ —          |                                 |
| lem(         |                                 |
| Syst         |                                 |
| 12 Systeme   |                                 |
| <i>-</i> `   |                                 |
| Star Nr.     |                                 |
| Star         |                                 |
| a <u> </u>   |                                 |
| <b>4</b> =   |                                 |
| 3109         |                                 |