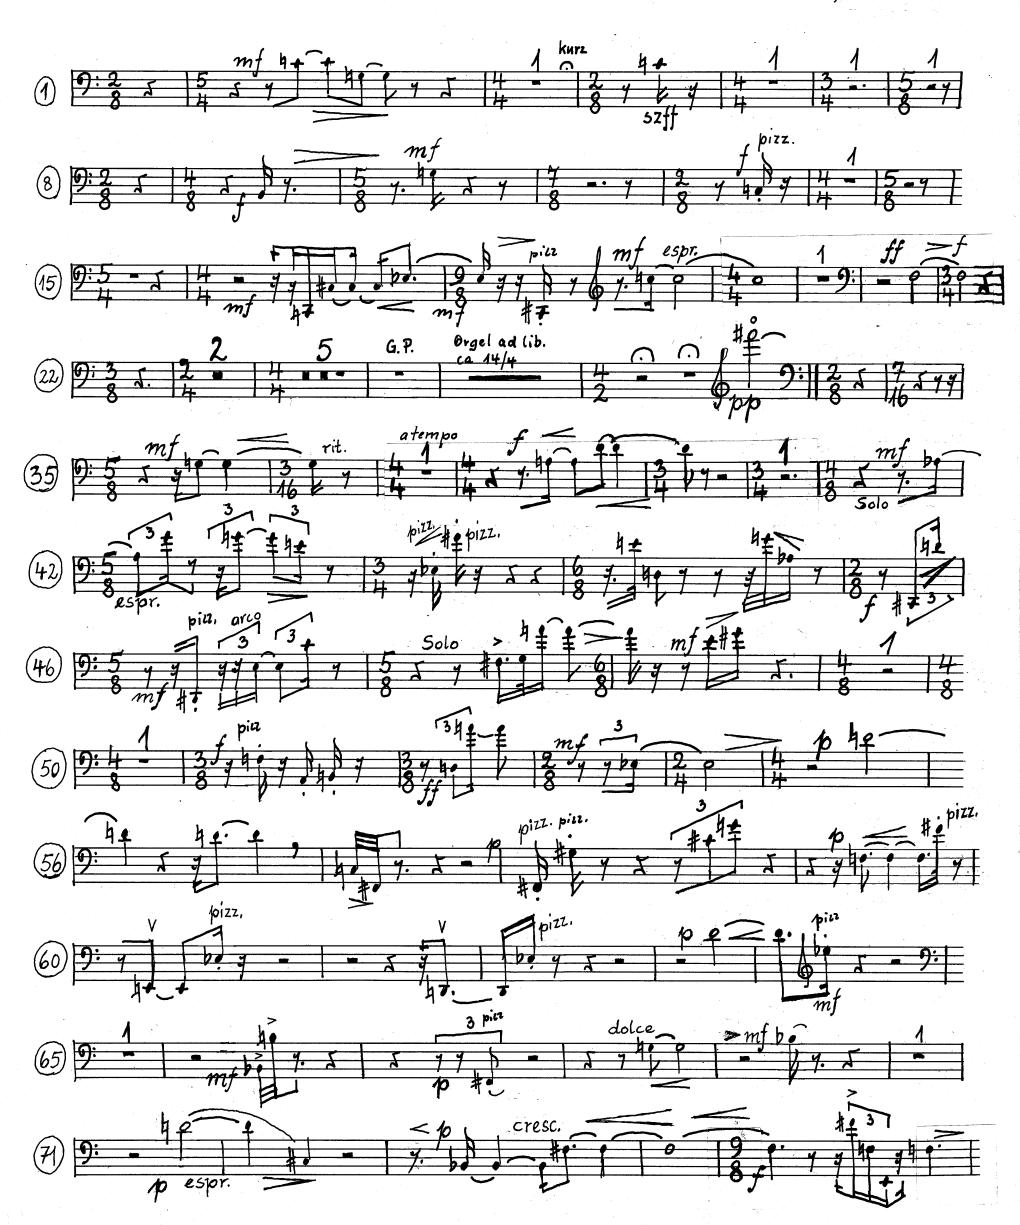

| · ·                                   |                                 |
|---------------------------------------|---------------------------------|
|                                       |                                 |
|                                       |                                 |
|                                       |                                 |
|                                       |                                 |
|                                       |                                 |
|                                       |                                 |
|                                       |                                 |
|                                       |                                 |
|                                       |                                 |
|                                       |                                 |
| · · · · · · · · · · · · · · · · · · · |                                 |
|                                       | 11.10 1002000                   |
|                                       | Uwe Lohrmann                    |
|                                       |                                 |
|                                       |                                 |
|                                       |                                 |
|                                       |                                 |
|                                       | $-m$ $+$ $\downarrow$ $-1$      |
|                                       | Maintenant                      |
|                                       |                                 |
|                                       |                                 |
|                                       |                                 |
|                                       |                                 |
|                                       |                                 |
|                                       | für Orget u. 10 Soloinstrumente |
|                                       | TUY Uraet u. 10 Sowinstrumente  |
|                                       |                                 |
|                                       |                                 |
|                                       |                                 |
|                                       |                                 |
|                                       |                                 |
|                                       |                                 |
|                                       |                                 |
|                                       |                                 |
|                                       |                                 |
|                                       |                                 |
|                                       |                                 |
|                                       |                                 |
|                                       | 4 Vinling                       |
|                                       | 1. Violine                      |
|                                       | 4. Violine                      |
|                                       | 1. Violine                      |
|                                       | 4. Violine                      |
|                                       | 1. Violine                      |
|                                       | 1. Violine                      |
|                                       | 4. Violine                      |
|                                       | 4. Violine                      |
|                                       | 1. Violine                      |
|                                       | 4. Violine                      |
|                                       | 1. Violine                      |
|                                       | 1. Violine                      |
|                                       | 1. Violine                      |

| -            |                                 |
|--------------|---------------------------------|
|              |                                 |
|              |                                 |
|              |                                 |
| -            | lwe Lohrmann                    |
| · ·          |                                 |
|              |                                 |
| * * *        |                                 |
|              | Maintenant                      |
|              | Haintenant                      |
|              |                                 |
|              |                                 |
|              |                                 |
|              | tur Arad 4 10 Salainstrumente   |
|              | für Orgel u. 10 Soloinstrumente |
|              |                                 |
|              |                                 |
|              |                                 |
|              |                                 |
|              |                                 |
|              |                                 |
|              |                                 |
|              | 1. Viola                        |
| -            |                                 |
|              |                                 |
|              |                                 |
| M            |                                 |
|              |                                 |
| ·            |                                 |
|              |                                 |
|              |                                 |
|              |                                 |
| $_{e}\equiv$ |                                 |
| @ —          |                                 |
| lem(         |                                 |
| Syst         |                                 |
| 12 Systeme   |                                 |
| <i>-</i> `   |                                 |
| Star Nr.     |                                 |
| Star         |                                 |
| a <u> </u>   |                                 |
| <b>4</b> =   |                                 |
| 3109         |                                 |