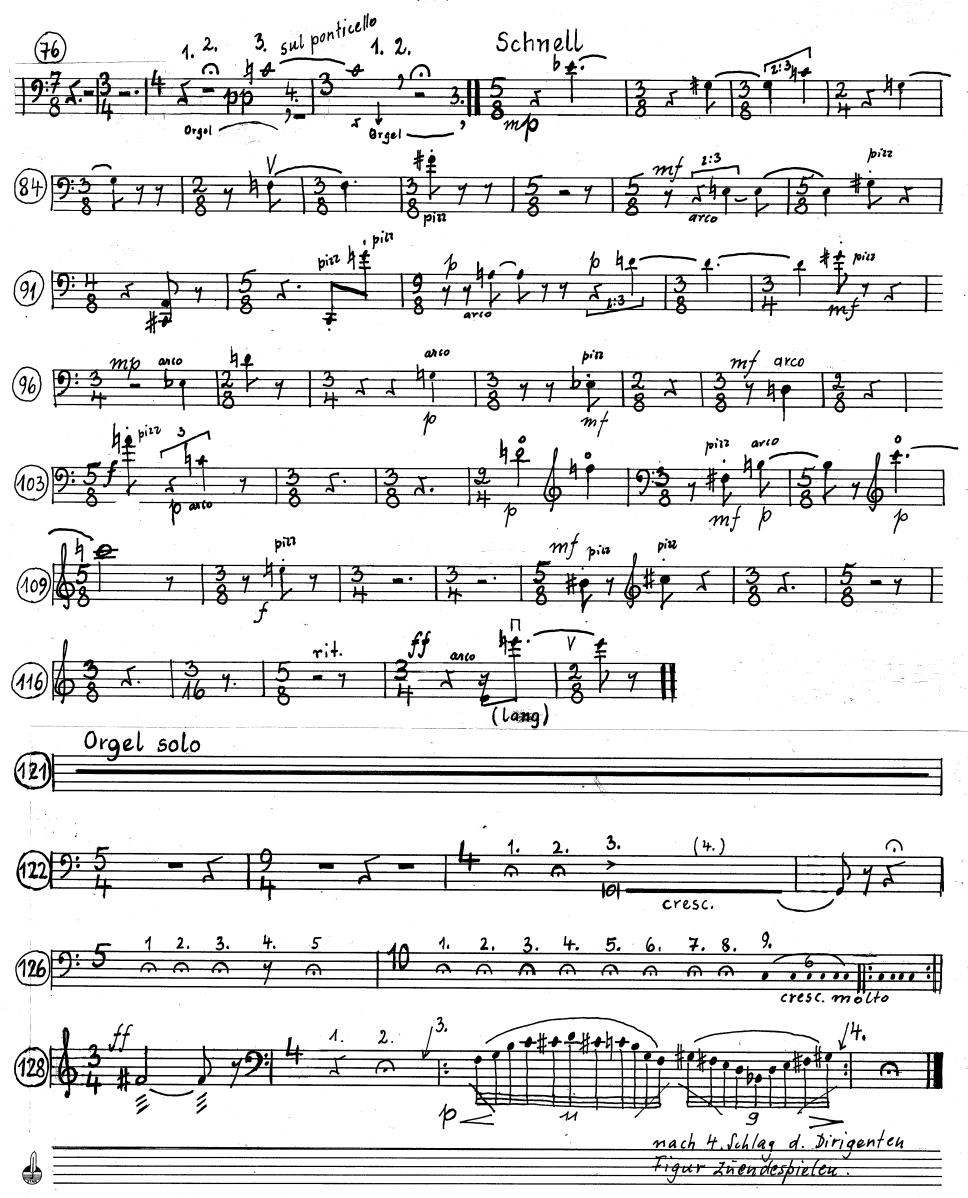

| · ·                                   |                                 |
|---------------------------------------|---------------------------------|
|                                       |                                 |
|                                       |                                 |
|                                       |                                 |
|                                       |                                 |
|                                       |                                 |
|                                       |                                 |
|                                       |                                 |
|                                       |                                 |
|                                       |                                 |
|                                       |                                 |
| · · · · · · · · · · · · · · · · · · · |                                 |
|                                       | 11.10 1002000                   |
|                                       | Uwe Lohrmann                    |
|                                       |                                 |
|                                       |                                 |
|                                       |                                 |
|                                       |                                 |
|                                       | $-m$ $+$ $\downarrow$ $-1$      |
|                                       | Maintenant                      |
|                                       |                                 |
|                                       |                                 |
|                                       |                                 |
|                                       |                                 |
|                                       |                                 |
|                                       | für Orget u. 10 Soloinstrumente |
|                                       | TUY Uraet u. 10 Sowinstrumente  |
|                                       |                                 |
|                                       |                                 |
|                                       |                                 |
|                                       |                                 |
|                                       |                                 |
|                                       |                                 |
|                                       |                                 |
|                                       |                                 |
|                                       |                                 |
|                                       |                                 |
|                                       |                                 |
|                                       |                                 |
|                                       | 4 Vinling                       |
|                                       | 1. Violine                      |
|                                       | 4. Violine                      |
|                                       | 1. Violine                      |
|                                       | 4. Violine                      |
|                                       | 1. Violine                      |
|                                       | 1. Violine                      |
|                                       | 4. Violine                      |
|                                       | 4. Violine                      |
|                                       | 1. Violine                      |
|                                       | 4. Violine                      |
|                                       | 1. Violine                      |
|                                       | 1. Violine                      |
|                                       | 1. Violine                      |

| -            |                                 |
|--------------|---------------------------------|
|              |                                 |
|              |                                 |
|              |                                 |
| -            | lwe Lohrmann                    |
| · ·          |                                 |
|              |                                 |
| * * *        |                                 |
|              | Maintenant                      |
|              | Haintenant                      |
|              |                                 |
|              |                                 |
|              |                                 |
|              | tur Arad 4 10 Salainstrumente   |
|              | für Orgel u. 10 Soloinstrumente |
|              |                                 |
|              |                                 |
|              |                                 |
|              |                                 |
|              |                                 |
|              |                                 |
|              |                                 |
|              | 1. Viola                        |
| -            |                                 |
|              |                                 |
|              |                                 |
| M            |                                 |
|              |                                 |
| ·            |                                 |
|              |                                 |
|              |                                 |
|              |                                 |
| $_{e}\equiv$ |                                 |
| @ —          |                                 |
| lem(         |                                 |
| Syst         |                                 |
| 12 Systeme   |                                 |
| <i>-</i> `   |                                 |
| Star Nr.     |                                 |
| Star         |                                 |
| a <u> </u>   |                                 |
| <b>4</b> =   |                                 |
| 3109         |                                 |