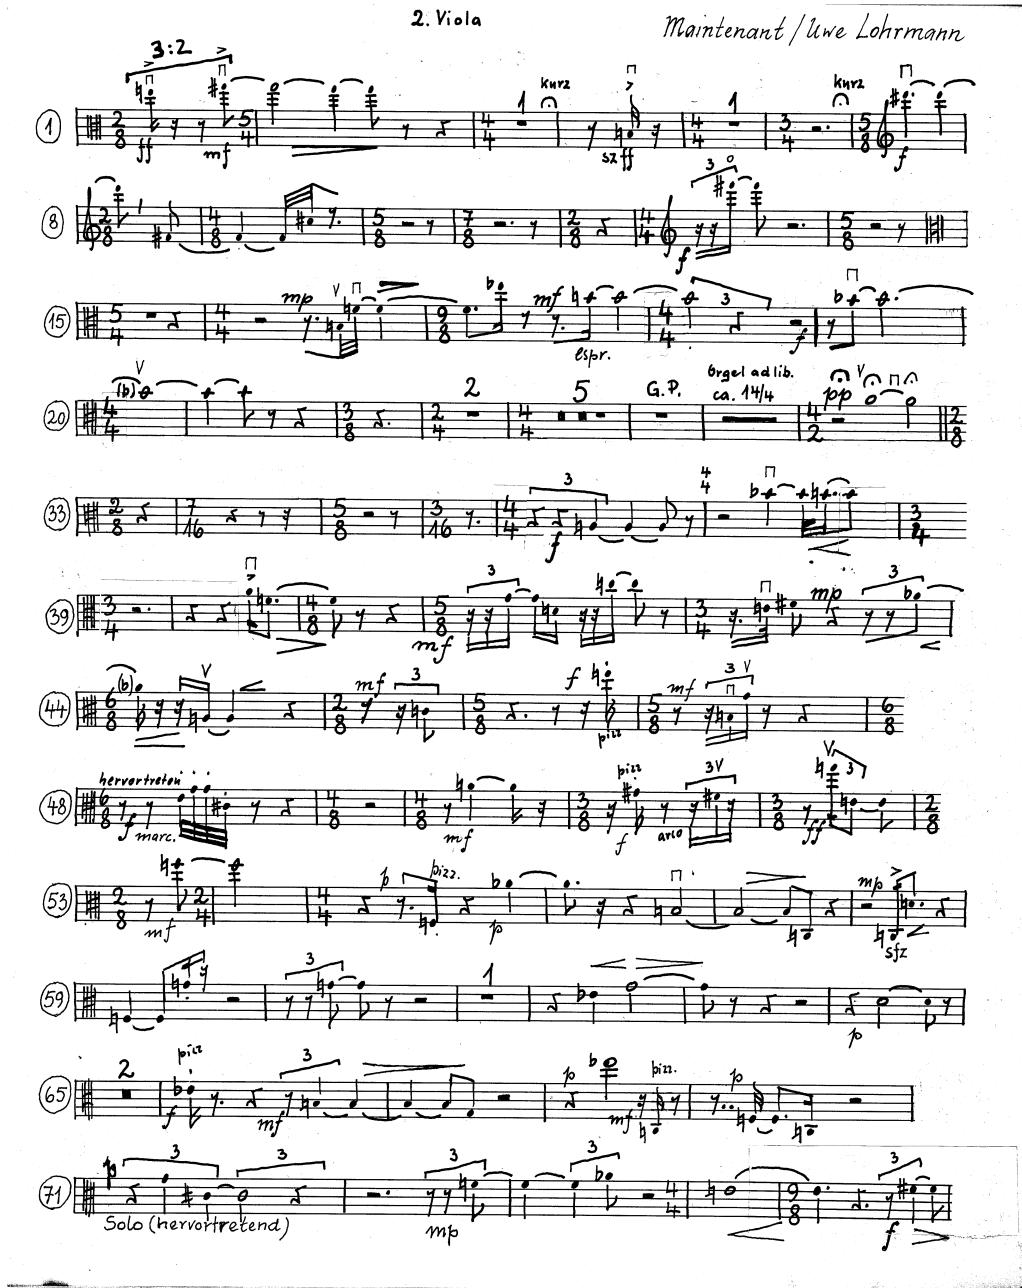

|
| ·            |                                 |
|              |                                 |
|              |                                 |
|              |                                 |
| $_{e}\equiv$ |                                 |
| @ —          |                                 |
| lem(         |                                 |
| Syst         |                                 |
| 12 Systeme   |                                 |
| <i>-</i> `   |                                 |
| Star Nr.     |                                 |
| Star         |                                 |
| a <u> </u>   |                                 |
| <b>4</b> =   |                                 |
| 3109         |                                 |































| ************************************** |          |            |      | <br>            |
|----------------------------------------|----------|------------|------|-----------------|
|                                        |          |            |      | <br>            |
|                                        |          |            |      | <br>            |
|                                        |          |            |      |                 |
|                                        |          |            |      |                 |
|                                        |          |            |      |                 |
|                                        |          |            |      |                 |
|