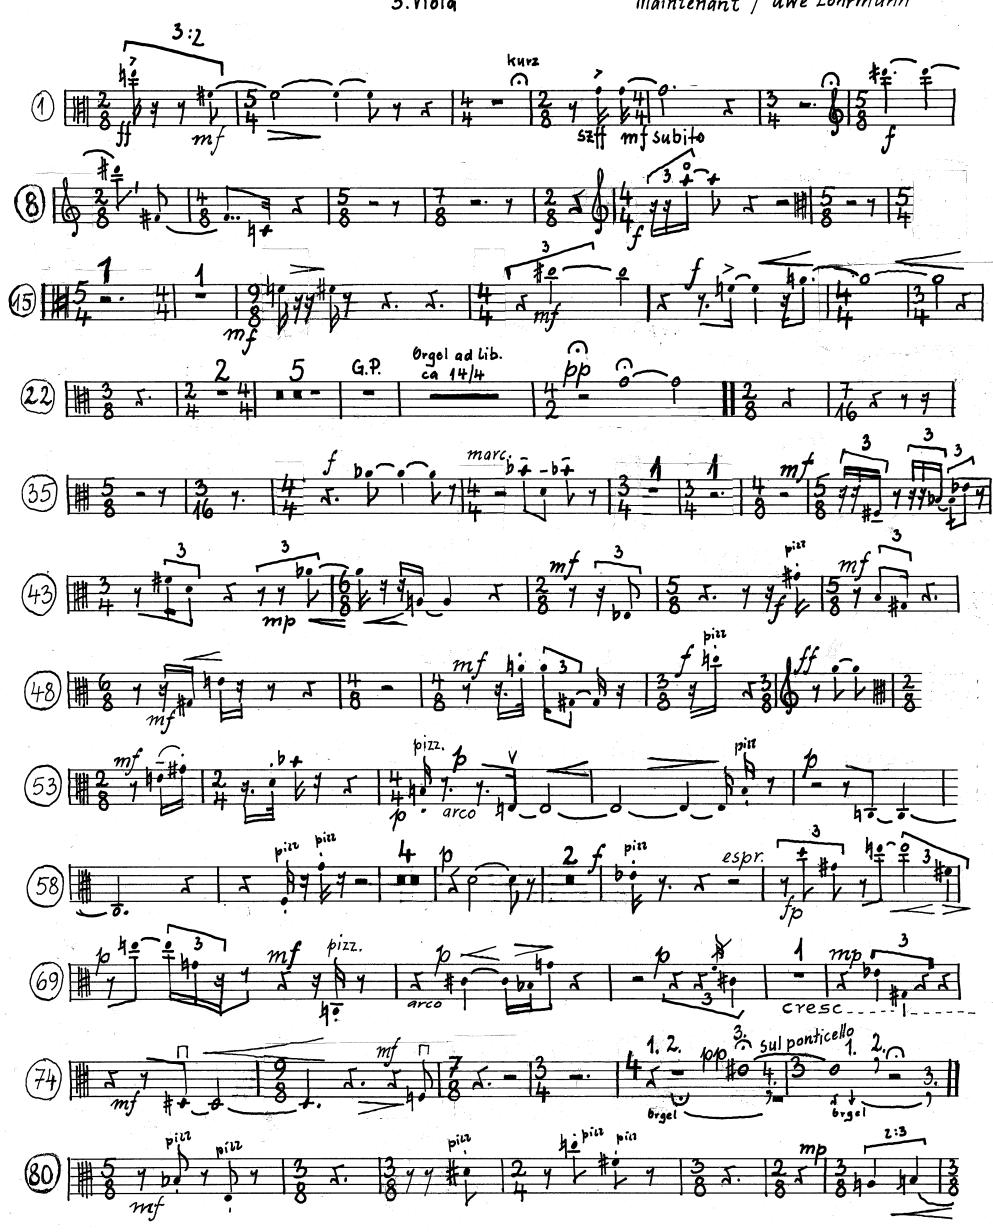

| -            |                                 |
|--------------|---------------------------------|
|              |                                 |
|              |                                 |
|              |                                 |
| -            | lwe Lohrmann                    |
| · ·          |                                 |
|              |                                 |
| * * *        |                                 |
|              | Maintenant                      |
|              | Haintenant                      |
|              |                                 |
|              |                                 |
|              |                                 |
|              | tur Arad 4 10 Salainstrumente   |
|              | für Orgel u. 10 Soloinstrumente |
|              |                                 |
|              |                                 |
|              |                                 |
|              |                                 |
|              |                                 |
|              |                                 |
|              |                                 |
|              | 1. Viola                        |
| -            |                                 |
|              |                                 |
|              |                                 |
| M            |                                 |
|              |                                 |
| ·            |                                 |
|              |                                 |
|              |                                 |
|              |                                 |
| $_{e}\equiv$ |                                 |
| @ —          |                                 |
| lem(         |                                 |
| Syst         |                                 |
| 12 Systeme   |                                 |
| <i>-</i> `   |                                 |
| Star Nr.     |                                 |
| Star         |                                 |
| a <u> </u>   |                                 |
| <b>4</b> =   |                                 |
| 3109         |                                 |