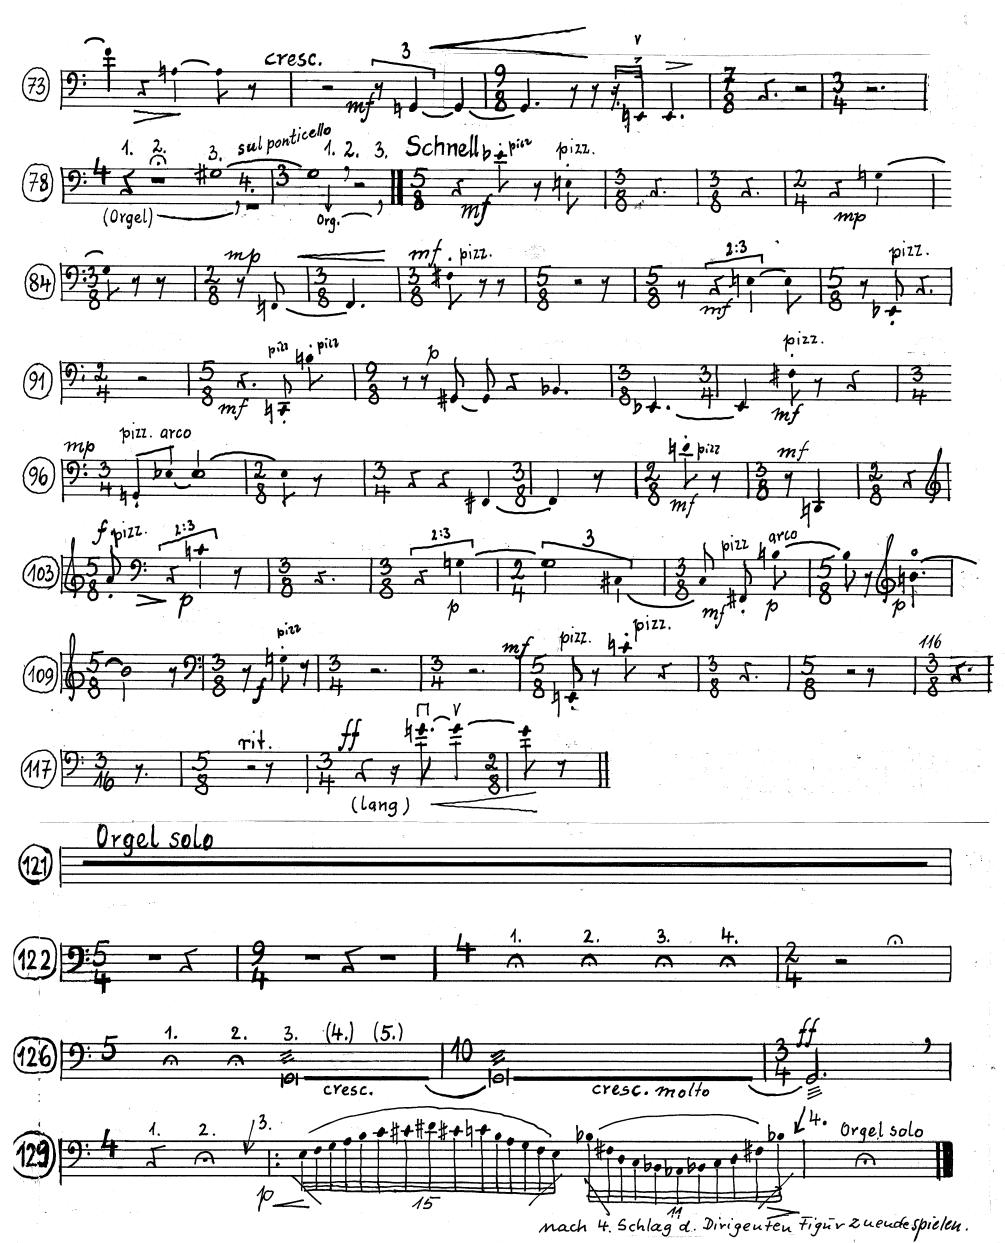

| · ·                                   |                                 |
|---------------------------------------|---------------------------------|
|                                       |                                 |
|                                       |                                 |
|                                       |                                 |
|                                       |                                 |
|                                       |                                 |
|                                       |                                 |
|                                       |                                 |
|                                       |                                 |
|                                       |                                 |
|                                       |                                 |
| · · · · · · · · · · · · · · · · · · · |                                 |
|                                       | 11.10 1002000                   |
|                                       | Uwe Lohrmann                    |
|                                       |                                 |
|                                       |                                 |
|                                       |                                 |
|                                       |                                 |
|                                       | $-m$ $+$ $\downarrow$ $-1$      |
|                                       | Maintenant                      |
|                                       |                                 |
|                                       |                                 |
|                                       |                                 |
|                                       |                                 |
|                                       |                                 |
|                                       | für Orget u. 10 Soloinstrumente |
|                                       | TUY Uraet u. 10 Sowinstrumente  |
|                                       |                                 |
|                                       |                                 |
|                                       |                                 |
|                                       |                                 |
|                                       |                                 |
|                                       |                                 |
|                                       |                                 |
|                                       |                                 |
|                                       |                                 |
|                                       |                                 |
|                                       |                                 |
|                                       |                                 |
|                                       | 4 Vinling                       |
|                                       | 1. Violine                      |
|                                       | 4. Violine                      |
|                                       | 1. Violine                      |
|                                       | 4. Violine                      |
|                                       | 1. Violine                      |
|                                       | 1. Violine                      |
|                                       | 4. Violine                      |
|                                       | 4. Violine                      |
|                                       | 1. Violine                      |
|                                       | 4. Violine                      |
|                                       | 1. Violine                      |
|                                       | 1. Violine                      |
|                                       | 1. Violine                      |

| -            |                                 |
|--------------|---------------------------------|
|              |                                 |
|              |                                 |
|              |                                 |
| -            | lwe Lohrmann                    |
| · ·          |                                 |
|              |                                 |
| * * *        |                                 |
|              | Maintenant                      |
|              | Haintenant                      |
|              |                                 |
|              |                                 |
|              |                                 |
|              | tur Arad 4 10 Salainstrumente   |
|              | für Orgel u. 10 Soloinstrumente |
|              |                                 |
|              |                                 |
|              |                                 |
|              |                                 |
|              |                                 |
|              |                                 |
|              |                                 |
|              | 1. Viola                        |
| -            |                                 |
|              |                                 |
|              |                                 |
| M            |                                 |
|              |                                 |
| ·            |                                 |
|              |                                 |
|              |                                 |
|              |                                 |
| $_{e}\equiv$ |                                 |
| @ —          |                                 |
| lem(         |                                 |
| Syst         |                                 |
| 12 Systeme   |                                 |
| <i>-</i> `   |                                 |
| Star Nr.     |                                 |
| Star         |                                 |
| a <u> </u>   |                                 |
| <b>4</b> =   |                                 |
| 3109         |                                 |