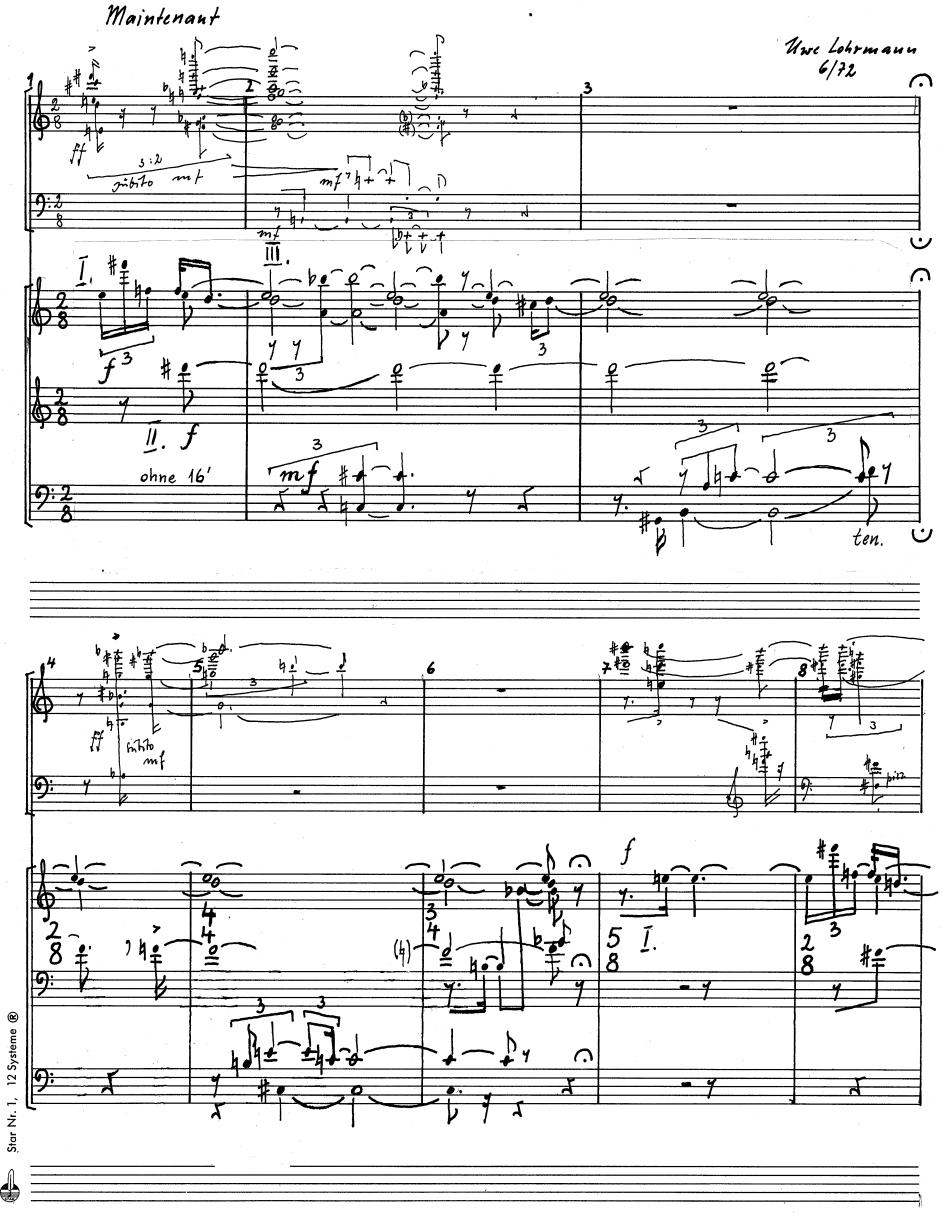

| · ·                                   |                                 |
|---------------------------------------|---------------------------------|
|                                       |                                 |
|                                       |                                 |
|                                       |                                 |
|                                       |                                 |
|                                       |                                 |
|                                       |                                 |
|                                       |                                 |
|                                       |                                 |
|                                       |                                 |
|                                       |                                 |
| · · · · · · · · · · · · · · · · · · · |                                 |
|                                       | 11.10 1002000                   |
|                                       | Uwe Lohrmann                    |
|                                       |                                 |
|                                       |                                 |
|                                       |                                 |
|                                       |                                 |
|                                       | $-m$ $+$ $\downarrow$ $-1$      |
|                                       | Maintenant                      |
|                                       |                                 |
|                                       |                                 |
|                                       |                                 |
|                                       |                                 |
|                                       |                                 |
|                                       | für Orget u. 10 Soloinstrumente |
|                                       | TUY Uraet u. 10 Sowinstrumente  |
|                                       |                                 |
|                                       |                                 |
|                                       |                                 |
|                                       |                                 |
|                                       |                                 |
|                                       |                                 |
|                                       |                                 |
|                                       |                                 |
|                                       |                                 |
|                                       |                                 |
|                                       |                                 |
|                                       |                                 |
|                                       | 4 Vinling                       |
|                                       | 1. Violine                      |
|                                       | 4. Violine                      |
|                                       | 1. Violine                      |
|                                       | 4. Violine                      |
|                                       | 1. Violine                      |
|                                       | 1. Violine                      |
|                                       | 4. Violine                      |
|                                       | 4. Violine                      |
|                                       | 1. Violine                      |
|                                       | 4. Violine                      |
|                                       | 1. Violine                      |
|                                       | 1. Violine                      |
|                                       | 1. Violine                      |

| -            |                                 |
|--------------|---------------------------------|
|              |                                 |
|              |                                 |
|              |                                 |
| -            | lwe Lohrmann                    |
| · ·          |                                 |
|              |                                 |
| * * *        |                                 |
|              | Maintenant                      |
|              | Haintenant                      |
|              |                                 |
|              |                                 |
|              |                                 |
|              | tur Arad 4 10 Salainstrumente   |
|              | für Orgel u. 10 Soloinstrumente |
|              |                                 |
|              |                                 |
|              |                                 |
|              |                                 |
|              |                                 |
|              |                                 |
|              |                                 |
|              | 1. Viola                        |
| -            |                                 |
|              |                                 |
|              |                                 |
| M            |                                 |
|              |                                 |
| ·            |                                 |
|              |                                 |
|              |                                 |
|              |                                 |
| $_{e}\equiv$ |                                 |
| @ —          |                                 |
| lem(         |                                 |
| Syst         |                                 |
| 12 Systeme   |                                 |
| <i>-</i> `   |                                 |
| Star Nr.     |                                 |
| Star         |                                 |
| a <u> </u>   |                                 |
| <b>4</b> =   |                                 |
| 3109         |                                 |