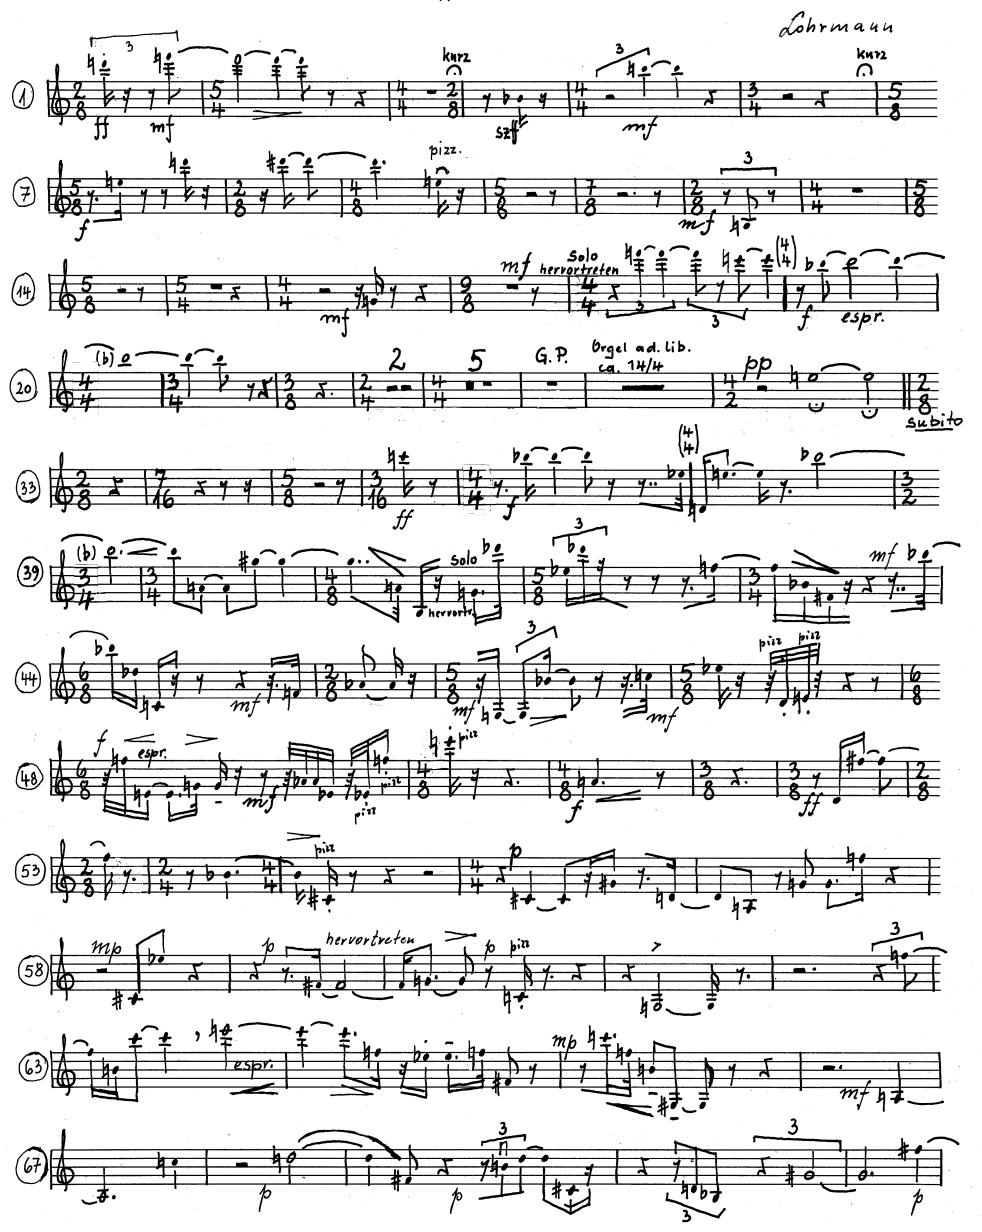

| · ·                                   |                                 |
|---------------------------------------|---------------------------------|
|                                       |                                 |
|                                       |                                 |
|                                       |                                 |
|                                       |                                 |
|                                       |                                 |
|                                       |                                 |
|                                       |                                 |
|                                       |                                 |
|                                       |                                 |
|                                       |                                 |
| · · · · · · · · · · · · · · · · · · · |                                 |
|                                       | 11.10 1002000                   |
|                                       | Uwe Lohrmann                    |
|                                       |                                 |
|                                       |                                 |
|                                       |                                 |
|                                       |                                 |
|                                       | $-m$ $+$ $\downarrow$ $-1$      |
|                                       | Maintenant                      |
|                                       |                                 |
|                                       |                                 |
|                                       |                                 |
|                                       |                                 |
|                                       |                                 |
|                                       | für Orget u. 10 Soloinstrumente |
|                                       | TUY Uraet u. 10 Sowinstrumente  |
|                                       |                                 |
|                                       |                                 |
|                                       |                                 |
|                                       |                                 |
|                                       |                                 |
|                                       |                                 |
|                                       |                                 |
|                                       |                                 |
|                                       |                                 |
|                                       |                                 |
|                                       |                                 |
|                                       |                                 |
|                                       | 4 Vinling                       |
|                                       | 1. Violine                      |
|                                       | 4. Violine                      |
|                                       | 1. Violine                      |
|                                       | 4. Violine                      |
|                                       | 1. Violine                      |
|                                       | 1. Violine                      |
|                                       | 4. Violine                      |
|                                       | 4. Violine                      |
|                                       | 1. Violine                      |
|                                       | 4. Violine                      |
|                                       | 1. Violine                      |
|                                       | 1. Violine                      |
|                                       | 1. Violine                      |

| -            |                                 |
|--------------|---------------------------------|
|              |                                 |
|              |                                 |
|              |                                 |
| -            | lwe Lohrmann                    |
| · ·          |                                 |
|              |                                 |
| * * *        |                                 |
|              | Maintenant                      |
|              | Haintenant                      |
|              |                                 |
|              |                                 |
|              |                                 |
|              | tur Arad 4 10 Salainstrumente   |
|              | für Orgel u. 10 Soloinstrumente |
|              |                                 |
|              |                                 |
|              |                                 |
|              |                                 |
|              |                                 |
|              |                                 |
|              |                                 |
|              | 1. Viola                        |
| -            |                                 |
|              |                                 |
|              |                                 |
| M            |                                 |
|              |                                 |
| ·            |                                 |
|              |                                 |
|              |                                 |
|              |                                 |
| $_{e}\equiv$ |                                 |
| @ —          |                                 |
| lem(         |                                 |
| Syst         |                                 |
| 12 Systeme   |                                 |
| <i>-</i> `   |                                 |
| Star Nr.     |                                 |
| Star         |                                 |
| a <u> </u>   |                                 |
| <b>4</b> =   |                                 |
| 3109         |                                 |