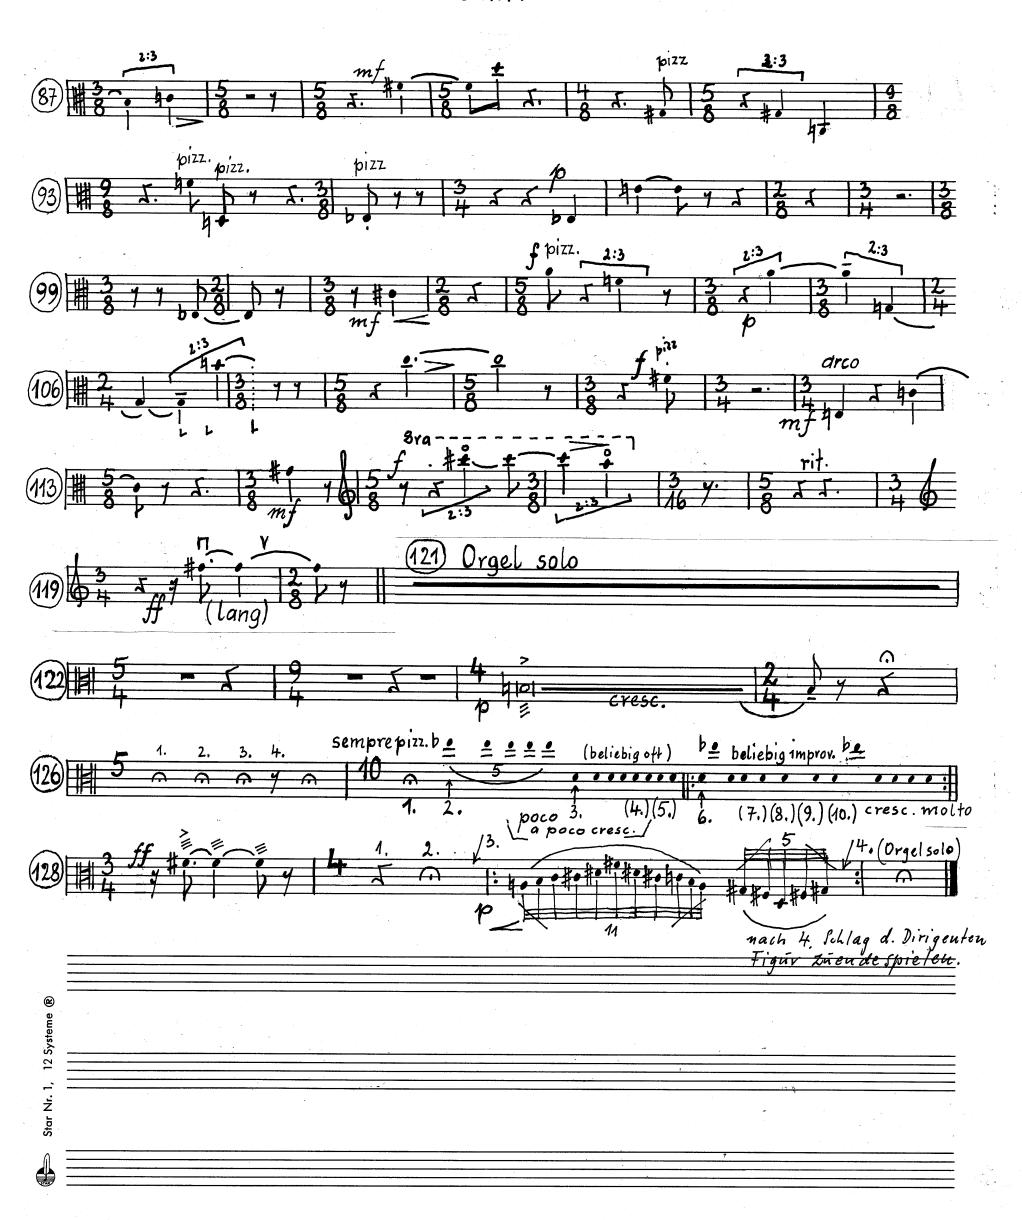

| -            |                                 |
|--------------|---------------------------------|
|              |                                 |
|              |                                 |
|              |                                 |
| -            | lwe Lohrmann                    |
| · ·          |                                 |
|              |                                 |
| * * *        |                                 |
|              | Maintenant                      |
|              | Haintenant                      |
|              |                                 |
|              |                                 |
|              |                                 |
|              | tur Arad 4 10 Salainstrumente   |
|              | für Orgel u. 10 Soloinstrumente |
|              |                                 |
|              |                                 |
|              |                                 |
|              |                                 |
|              |                                 |
|              |                                 |
|              |                                 |
|              | 1. Viola                        |
| -            |                                 |
|              |                                 |
|              |                                 |
| M            |                                 |
|              |                                 |
| ·            |                                 |
|              |                                 |
|              |                                 |
|              |                                 |
| $_{e}\equiv$ |                                 |
| @ —          |                                 |
| lem(         |                                 |
| Syst         |                                 |
| 12 Systeme   |                                 |
| <i>-</i> `   |                                 |
| Star Nr.     |                                 |
| Star         |                                 |
| a <u> </u>   |                                 |
| <b>4</b> =   |                                 |
| 3109         |                                 |