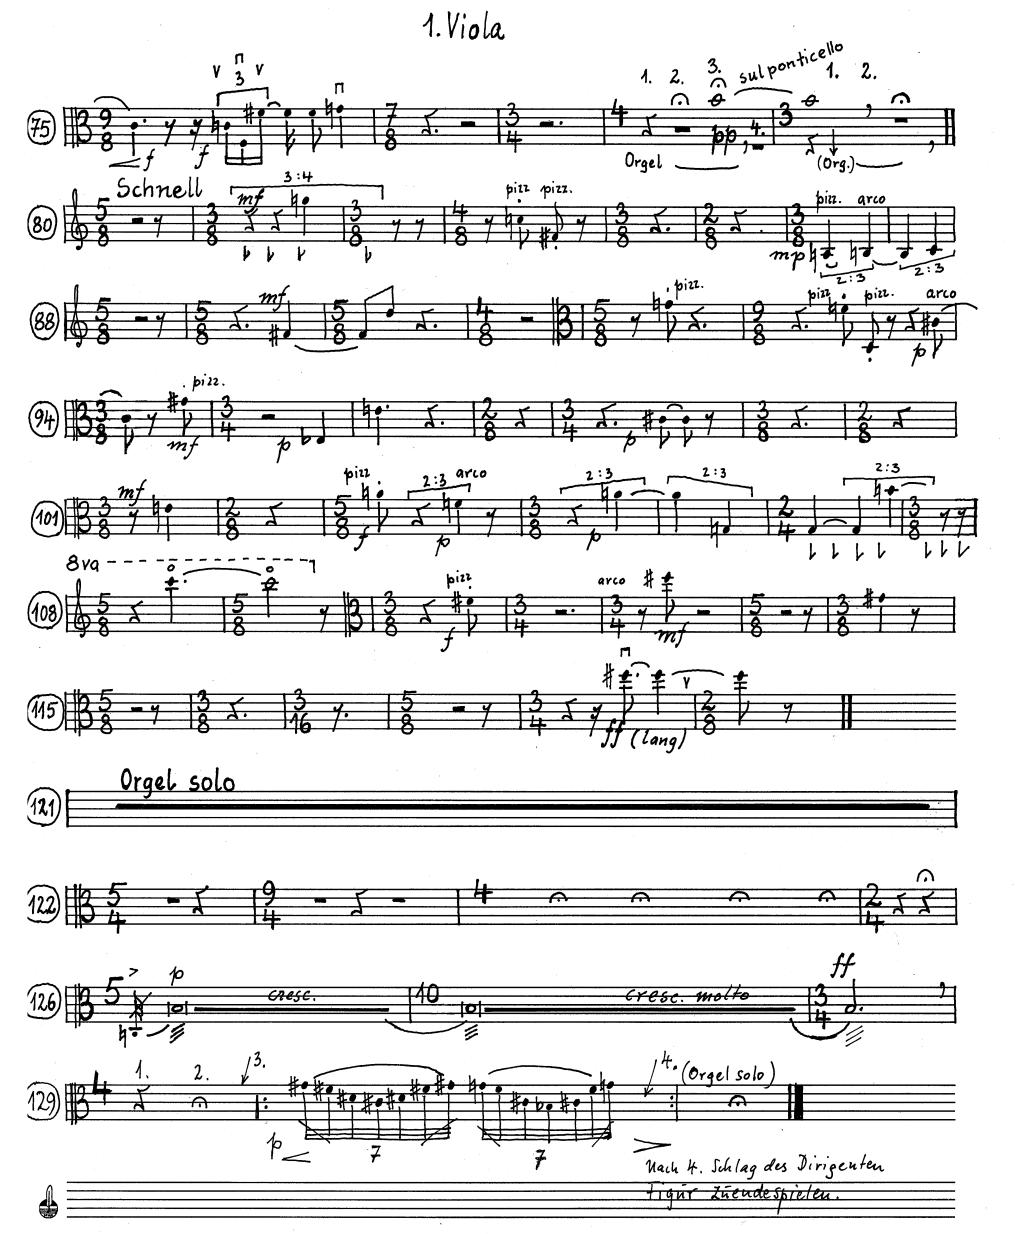

| -            |                                 |
|--------------|---------------------------------|
|              |                                 |
|              |                                 |
|              |                                 |
| -            | lwe Lohrmann                    |
| · ·          |                                 |
|              |                                 |
| * * *        |                                 |
|              | Maintenant                      |
|              | Haintenant                      |
|              |                                 |
|              |                                 |
|              |                                 |
|              | tur Arad 4 10 Salainstrumente   |
|              | für Orgel u. 10 Soloinstrumente |
|              |                                 |
|              |                                 |
|              |                                 |
|              |                                 |
|              |                                 |
|              |                                 |
|              |                                 |
|              | 1. Viola                        |
| -            |                                 |
|              |                                 |
|              |                                 |
| M            |                                 |
|              |                                 |
| ·            |                                 |
|              |                                 |
|              |                                 |
|              |                                 |
| $_{e}\equiv$ |                                 |
| @ —          |                                 |
| lem(         |                                 |
| Syst         |                                 |
| 12 Systeme   |                                 |
| <i>-</i> `   |                                 |
| Star Nr.     |                                 |
| Star         |                                 |
| a <u> </u>   |                                 |
| <b>4</b> =   |                                 |
| 3109         |                                 |