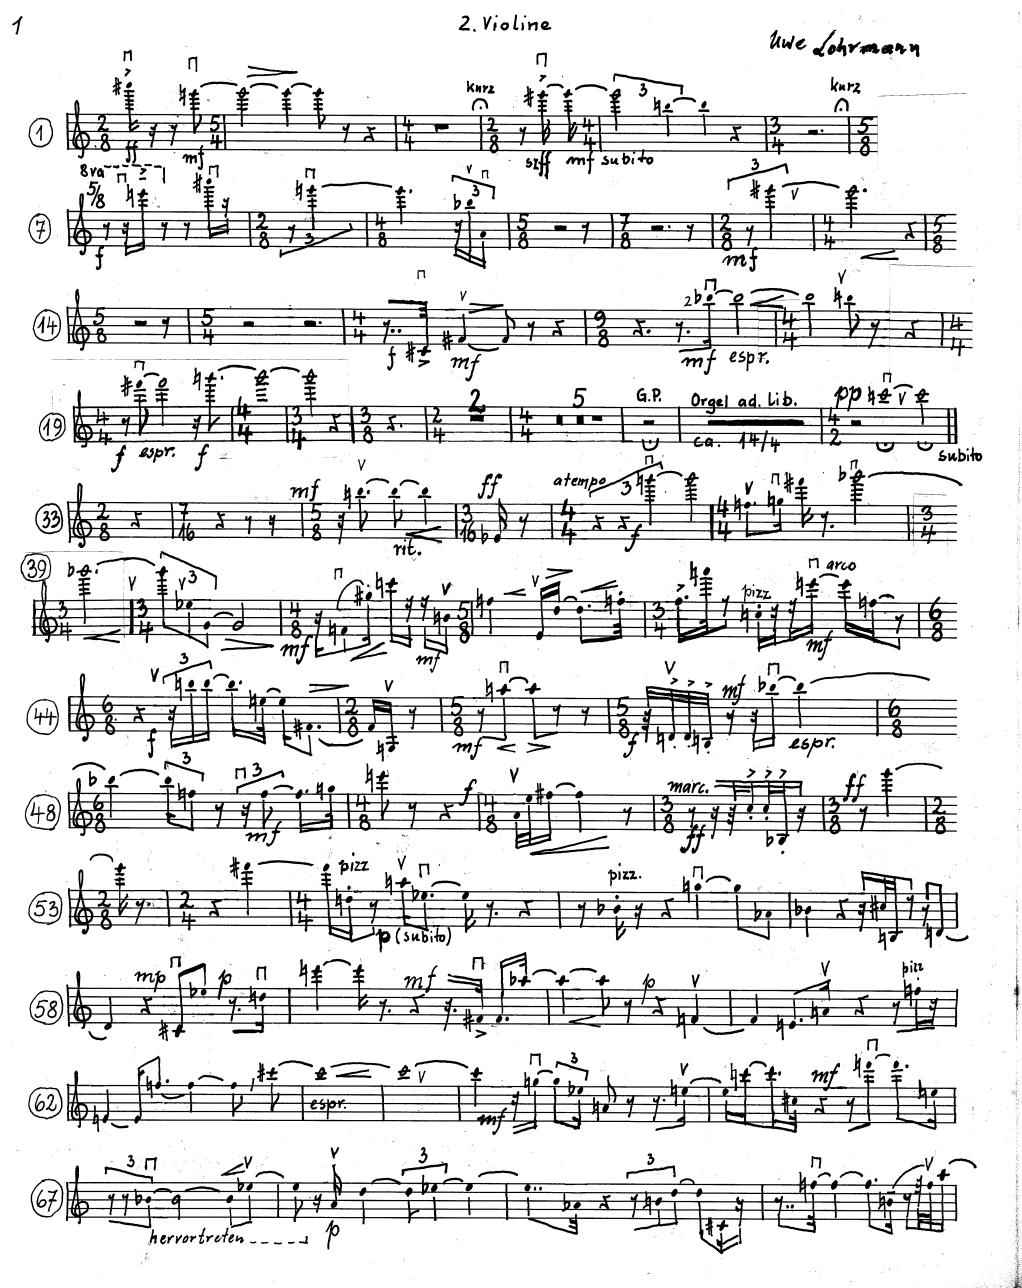

| -            |                                 |
|--------------|---------------------------------|
|              |                                 |
|              |                                 |
|              |                                 |
| -            | lwe Lohrmann                    |
| · ·          |                                 |
|              |                                 |
| * * *        |                                 |
|              | Maintenant                      |
|              | Haintenant                      |
|              |                                 |
|              |                                 |
|              |                                 |
|              | tur Arad 4 10 Salainstrumente   |
|              | für Orgel u. 10 Soloinstrumente |
|              |                                 |
|              |                                 |
|              |                                 |
|              |                                 |
|              |                                 |
|              |                                 |
|              |                                 |
|              | 1. Viola                        |
| -            |                                 |
|              |                                 |
|              |                                 |
| M            |                                 |
|              |                                 |
| ·            |                                 |
|              |                                 |
|              |                                 |
|              |                                 |
| $_{e}\equiv$ |                                 |
| @ —          |                                 |
| lem(         |                                 |
| Syst         |                                 |
| 12 Systeme   |                                 |
| <i>-</i> `   |                                 |
| Star Nr.     |                                 |
| Star         |                                 |
| a <u> </u>   |                                 |
| <b>4</b> =   |                                 |
| 3109         |                                 |