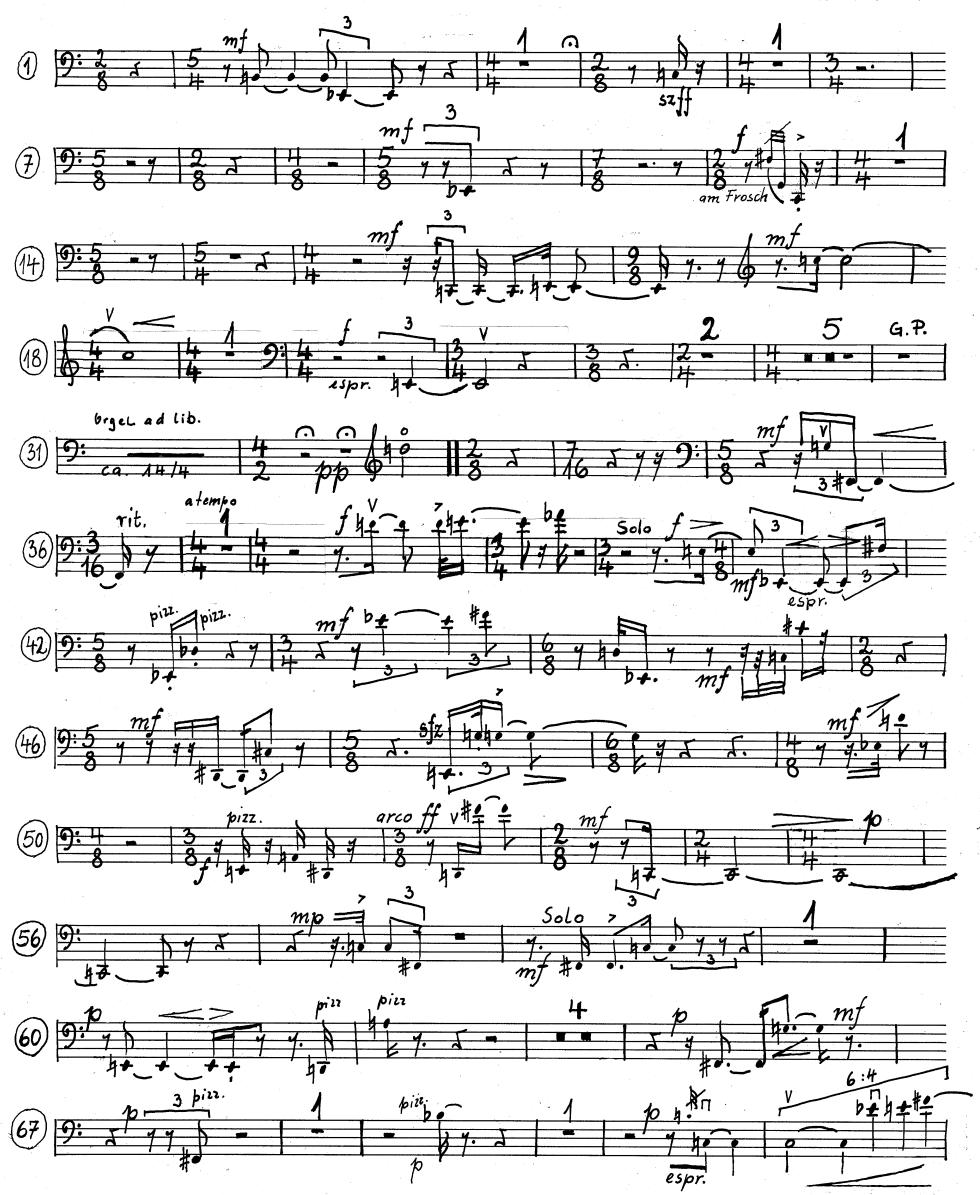

| · ·                                   |                                 |
|---------------------------------------|---------------------------------|
|                                       |                                 |
|                                       |                                 |
|                                       |                                 |
|                                       |                                 |
|                                       |                                 |
|                                       |                                 |
|                                       |                                 |
|                                       |                                 |
|                                       |                                 |
|                                       |                                 |
| · · · · · · · · · · · · · · · · · · · |                                 |
|                                       | 11.10 1002000                   |
|                                       | Uwe Lohrmann                    |
|                                       |                                 |
|                                       |                                 |
|                                       |                                 |
|                                       |                                 |
|                                       | $-m$ $+$ $\downarrow$ $-1$      |
|                                       | Maintenant                      |
|                                       |                                 |
|                                       |                                 |
|                                       |                                 |
|                                       |                                 |
|                                       |                                 |
|                                       | für Orget u. 10 Soloinstrumente |
|                                       | TUY Uraet u. 10 Sowinstrumente  |
|                                       |                                 |
|                                       |                                 |
|                                       |                                 |
|                                       |                                 |
|                                       |                                 |
|                                       |                                 |
|                                       |                                 |
|                                       |                                 |
|                                       |                                 |
|                                       |                                 |
|                                       |                                 |
|                                       |                                 |
|                                       | 4 Vinling                       |
|                                       | 1. Violine                      |
|                                       | 4. Violine                      |
|                                       | 1. Violine                      |
|                                       | 4. Violine                      |
|                                       | 1. Violine                      |
|                                       | 1. Violine                      |
|                                       | 4. Violine                      |
|                                       | 4. Violine                      |
|                                       | 1. Violine                      |
|                                       | 4. Violine                      |
|                                       | 1. Violine                      |
|                                       | 1. Violine                      |
|                                       | 1. Violine                      |

| -            |                                 |
|--------------|---------------------------------|
|              |                                 |
|              |                                 |
|              |                                 |
| -            | lwe Lohrmann                    |
| · ·          |                                 |
|              |                                 |
| * * *        |                                 |
|              | Maintenant                      |
|              | Haintenant                      |
|              |                                 |
|              |                                 |
|              |                                 |
|              | tur Arad 4 10 Salainstrumente   |
|              | für Orgel u. 10 Soloinstrumente |
|              |                                 |
|              |                                 |
|              |                                 |
|              |                                 |
|              |                                 |
|              |                                 |
|              |                                 |
|              | 1. Viola                        |
| -            |                                 |
|              |                                 |
|              |                                 |
| M            |                                 |
|              |                                 |
| ·            |                                 |
|              |                                 |
|              |                                 |
|              |                                 |
| $_{e}\equiv$ |                                 |
| @ —          |                                 |
| lem(         |                                 |
| Syst         |                                 |
| 12 Systeme   |                                 |
| <i>-</i> `   |                                 |
| Star Nr.     |                                 |
| Star         |                                 |
| a <u> </u>   |                                 |
| <b>4</b> =   |                                 |
| 3109         |                                 |